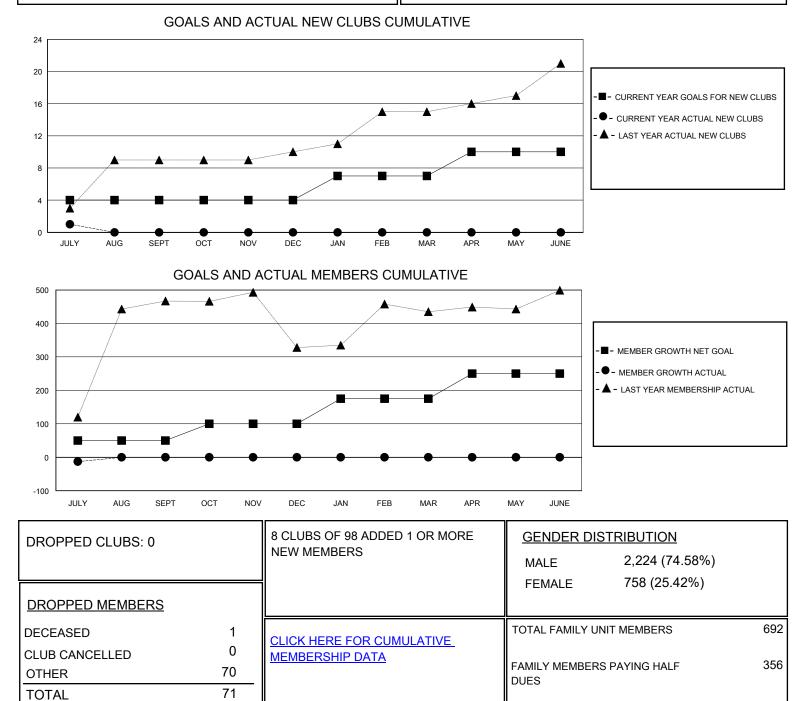

## MONTHLY MEMBERSHIP PROGRESS REPORT

District 317 G

Results as of: 7/31/2024

| GMT:                  |               |           |               |                       |                        |                         | GMT CA                                             |
|-----------------------|---------------|-----------|---------------|-----------------------|------------------------|-------------------------|----------------------------------------------------|
| Clubs                 |               |           |               | Members               |                        |                         |                                                    |
| RESULTS FOR 2024-2025 |               |           |               | RESULTS FOR 2024-2025 |                        |                         |                                                    |
| QUARTER               | NEW CLUB GOAL | NEW CLUBS | DROPPED CLUBS | QUARTER               | BER GROWTH NET<br>GOAL | MEMBER GROWTH<br>ACTUAL | DROPPED<br>MEMBERS ACTUAL<br>(including transfers) |
| JULY/AUG/SEPT         | 4             | 1         | 0             | JULY/AUG/SEPT         | 50                     | 71                      | 71                                                 |
| OCT/NOV/DEC           | 0             | 0         | 0             | OCT/NOV/DEC           | 50                     | 0                       | 0                                                  |
| JAN/FEB/MAR           | 3             | 0         | 0             | JAN/FEB/MAR           | 75                     | 0                       | 0                                                  |
| APR/MAY/JUNE          | 3             | 0         | 0             | APR/MAY/JUNE          | 75                     | 0                       | 0                                                  |